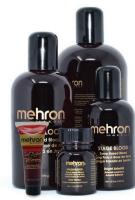

all hair color types and easily washes out with shampoo. Available in White and Silver. Comes in 1oz jar with wand and 4.5oz pro size.

### Sweat & Tears (Item #154)

A clear liquid that is used for screen effects to create the appearance of moisture beads or tears. The professional, vegan formula goes onto the skin without absorption or drying for long wear moisture FX. Available in a 1oz container with brush.



# Bloods



### Squirt Blood (Item #150)

A vegan, water-based formula that squirts, gushes, and splatters. Squirt Blood will drip and run like real blood. Overtime blood will dry, darken, crust up, and crack just like real blood for the most realistic FX! Available in 2 Shades Bright Arterial and Dark Venous. Comes in .5oz, 2oz, and 9oz bottles.

### Stage Blood (Item #152)







### Coagulated Blood Gel (Item #151)

Coagulated blood is an extremely thick syrup-based blood. The vegan formula does not drip or dry down. Excellent for blood clots, scrapes, and scabbing effects. Available in .5oz and 1oz jar.

convenient, easy to use 1 fl. oz. (30 ml) spray bottle.









### Bruise ProColoRing™ (Item #505-B)

Mehron's Bruise Ring is a vegan, cream makeup used to create a realistic bruise effect. It contains 5 colors necessary to create a variety of bruise types, from fresh to healing.



### Tooth F/X™ (Item #TFX)

Safe, non-toxic, paint-on liquid tooth color that dries instantly. Available in Black, White, Blood Red, Nicotine, Spinach, & Gold. Comes in a .125oz bottle with brush applicator.



# **SPECIAL FX - Continued**

### SynWax™ (Item #147)

A synthetic,