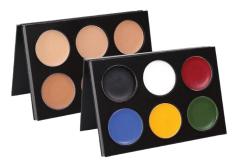

s Clown White Lite offers an alternative consistency to our traditional Clown White. Greaseless and talc-free, Mehron's Clown White Lite is enriched with vitamin E and is formulated to create a light weight, but opaque cream makeup. Available in a 2oz and 7oz jar.





### Clown Pink (Item #132)

Mehron's popular clown makeup base in a rich, opaque pink shade. Clown Pink is popular for creating highlights and a rosy glow. Available in a 2.25oz jar.



Mehron's Mask Cover is specially formulated not to harm bald caps, prosthetics, and other special FX appliances. Mehron's Mask Cover is the first choice of professional special FX artists for use on latex, rubber, and foam prosthetics. Available in two palette varieties: Bold primary colors (#102M-PAL-B) and Olive skin tones (#102M-PAL-OL).



# **PERFORMANCE MAKEUP - Continued**



### Colorset<sup>™</sup> Powder (Item #135)

A colorless, vegan setting powder to set cream makeup, greasepaint, liquid latex, gelatin, and other cosmetic products. This translucent powder will immediately mattify, set makeup, and will prepare SFX products for painting.

Available in .5oz and 2oz.

### Setting Powder (Item #136)

Mehron's Setting Powder is a finely processed, vegan setting powder used to set any makeup. This advanced formula contains moisture absorbing properties to extend makeup wearability. Available in Translucent, Ultra White, and Soft Beige. Comes in a 1oz jar with sifter.





### Specialty Powder (Item #105)

An ultrafine, vegan loose powder used for realistic dirt or ash effects for stage and screen. Available in Charred As