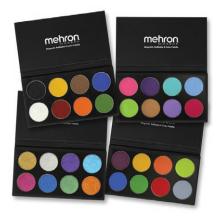

ent 1.4oz container. Also available in a 12 Color Pro Palette (800-Pal-A) which features 12 of the most popular shades.





*mepron* 

### Paradise Makeup AQ<sup>™</sup> Refill Size (Item #801)

Mehron's Paradise Makeup AQ™ Refill Size is perfect for smaller creations, detailing, and refilling your magnetic palettes. It comes in a metal .25oz pan that can be popped into any magnetic palette for custom creations!

### Paradise Makeup AQ™ 8 Color Palettes (Item #808)

Mehron's 8 Color Palettes were designed by professional artists with all of the essential shades for any look! The palettes are magnetic, so when you run out of a color the empty pans can easily pop out and be replaced with any Paradise Makeup AQ™ Refill Size. Available in Basic, Pastel, Metallic, Tropical, and Neon UV Glow.





30 of our most popular shades in a Magnetic 30 Color Pro Palette. The magnetic palette lets you refill, rearrange, and customize the palette of your dreams!

Encased in a sleek, black, matte-finish palette with magnetic closure to secure your paints.



Paradise Makeup AQ Prisma™ BlendSet is a combination of complementing colors that's perfect for quick designs, blending, contouring, highlighting, and shadowing.





### Paradise Makeup AQ™ Premium Face Painting Kit (Item #KMP-FPK)

Mehron's Paradise Makeup AQ™ Face Painting Kit provides an array of professional face painting makeup along with the instructions necessary to create popular designs. The all-inclusive kit includes makeup, tools, and step-by-step tutorials on how to create professional results.

# **FACE & BODY PAINTING MAK