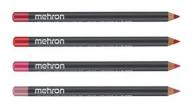

n formulas are long-wear and transfer resistant. Available in Gold, Silver, Bronze, Copper, Lavender or Rose Gold .17 oz (5 g) container with removable sifter and comes with 1 fl oz (30 ml) Mixing Liquid.



# **BEAUTY - Continued**

### **LIPS**

### L.I.P Cream (Item #108)

Mehron's L.I.P Creams are highly pigmented, vegan lip shades in a luscious semi-matte finish. Flavor and fragrance free, with a blend of antioxidant rich Cranberry Oil and Vitamin E, plus super-moisturizing Hyaluronic Acid, Jojoba Oil, Shea Butter and Mango Butter, Mehron's L.I.P Creams drench your lips in continuous hydration. Our 16 varied shades showcase a range of classic to bold lip colors. Available in two eight color palettes or individual compacts that cater to all makeup lovers, artists and professionals.





### L.I.P Liner Pencil for Pro Beauty (Item #206)

Mehron's L.I.P Pencils glide on smoothly and stay put for hours. These vegan L.I.P Pencils perfectly define lips with drenching color, leaving them naturally beautiful. The advanced formula is long-wearing, hydrating, and helps reduce feathering. Since they don't drag or pull, you can easily create the perfect lip line for truly professional results.

### LipStix™ Sealer (Item #LF-SEAL)

LipStix<sup>™</sup> Sealer is specially developed to prevent lipstick from smudging, bleeding or transferring. Used by professionals around the globe to keep all varieties of lip makeup in place. Dries clear without a tacky feel. A trade secret and a true must-have for any artist.

### **CHEEKS**

### CHEEK Powder (Item #202)

Mehron's Cheek Powder featu