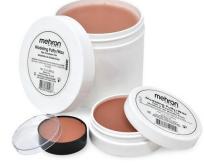

#147)

A synthetic, vegan wax which is easily manipulated to form cuts and other molded shapes. Mehron's SynWax stays flexible and is great for eyebrow blocking and creating features on moving body parts like the face and joints. Available in 1.5oz and 10oz.



### Modeling Wax (Item #139)

Modeling Wax is used to smooth the edges of prosthetic pieces and to build up facial areas. The professional, vegan formula is firm to hold its shape for long-wear FX. Available in a 1.3 oz container.



### Modeling Putty/Wax (Item #140)

A pliable combination of traditional nose putty and modeling wax which after sculpting will keep its molded shape. This professional, vegan formula is great for all kinds of SFX wounds and 3D effects.

Available in 0.4oz, 0.4oz with Fixative "A", 1.3oz, & 10oz jar.



### Extra Flesh (Item #141)

Extra Flesh is a versatile wax compound mixed with fibrous material that is super soft and pliable. The professional,

vegan formula can be used to create realistic looking wounds and other features without the use of adhesives. Available in a 0.3oz container and a 0.3oz container with Fixative "A".



### 3-D Gel (Item #142)

Gelatin-based special effects product for creating realistic skin and prosthetic pieces. Heat 3-D Gel until it is liquefied and apply to skin for realistic SFX creations. Product will cure to a flexible, rubbery consistency. Available in Clear, Flesh and Blood Red. Variants are available in 0.5 oz bottle, 2oz bottle, or 8oz Slab.





### Crepe Hair (Item #120)

Mehron's professional quality 12" long tightly woven braids of wool. Ideal