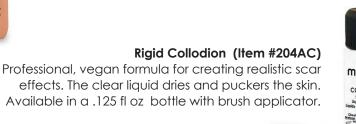

all kinds of SFX wounds and 3D effects.

Available in 0.4oz, 0.4oz with Fixative "A", 1.3oz, & 10oz jar.



### Extra Flesh (Item #141)

Extra Flesh is a versatile wax compound mixed with fibrous material that is super soft and pliable. The professional,

vegan formula can be used to create realistic looking wounds and other features without the use of adhesives. Available in a 0.3oz container and a 0.3oz container with Fixative "A".



### 3-D Gel (Item #142)

Gelatin-based special effects product for creating realistic skin and prosthetic pieces. Heat 3-D Gel until it is liquefied and apply to skin for realistic SFX creations. Product will cure to a flexible, rubbery consistency. Available in Clear, Flesh and Blood Red. Variants are available in 0.5 oz bottle, 2oz bottle, or 8oz Slab.





### Crepe Hair (Item #120)

Mehron's professional quality 12" long tightly woven braids of wool. Ideal for creating beards, mustaches, and fake hair applied to all parts of the body. Each braid will straighten out to three times its packaged length. Available in Black, Light Brown, Medium Brown, Dark Brown, Auburn, Blonde, Light Grey, Medium Grey, Dark Grey, and White.



This professional quality, full size Bald Cap is made from natural latex for a perfect fit.

Mehron Bald Caps are used by makeup artists worldwide for stage and screen performances. Available individually or in a Premium Bald Cap Kit which includes all the necessary products for a realistic look at a great value.



# **SPECIAL FX - Continued**



### Fixative "A"™ (Item #144)

Fixative "A"™ is a clear, vegan liquid s