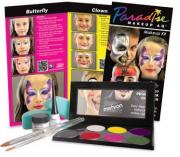

aradise Makeup AQ™ 8 Color Palettes (Item #808)

Mehron's 8 Color Palettes were designed by professional artists with all of the essential shades for any look! The palettes are magnetic, so when you run out of a color the empty pans can easily pop out and be replaced with any Paradise Makeup AQ™ Refill Size. Available in Basic, Pastel, Metallic, Tropical, and Neon UV Glow.





30 of our most popular shades in a Magnetic 30 Color Pro Palette. The magnetic palette lets you refill, rearrange, and customize the palette of your dreams!

Encased in a sleek, black, matte-finish palette with magnetic closure to secure your paints.



Paradise Makeup AQ Prisma™ BlendSet is a combination of complementing colors that's perfect for quick designs, blending, contouring, highlighting, and shadowing.





### Paradise Makeup AQ™ Premium Face Painting Kit (Item #KMP-FPK)

Mehron's Paradise Makeup AQ™ Face Painting Kit provides an array of professional face painting makeup along with the instructions necessary to create popular designs. The all-inclusive kit includes makeup, tools, and step-by-step tutorials on how to create professional results.

# **FACE & BODY PAINTING MAKEUP - Continued**

### EDGE<sup>™</sup> Face and Body Paint (Item #910)

Mehron EDGE, with its fully opaque coverage and blend-resistant application characteristics, provides the perfect match to Mehron easily blendable Paradise Makeup AQ™. Great for design outlines, crisp color transitions, and a perfectly flawless EDGE. Mehron EDGE is vegan, water-activated, and offers an

extremely bold payoff. Available in 6 individ