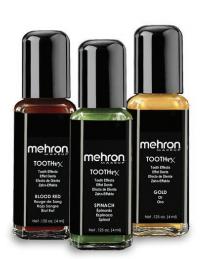

Comes in .5oz, 2oz, and 9oz bottles.

### Stage Blood (Item #152)







### Coagulated Blood Gel (Item #151)

Coagulated blood is an extremely thick syrup-based blood. The vegan formula does not drip or dry down. Excellent for blood clots, scrapes, and scabbing effects. Available in .5oz and 1oz jar.

convenient, easy to use 1 fl. oz. (30 ml) spray bottle.









### Bruise ProColoRing™ (Item #505-B)

Mehron's Bruise Ring is a vegan, cream makeup used to create a realistic bruise effect. It contains 5 colors necessary to create a variety of bruise types, from fresh to healing.



### Tooth F/X™ (Item #TFX)

Safe, non-toxic, paint-on liquid tooth color that dries instantly. Available in Black, White, Blood Red, Nicotine, Spinach, & Gold. Comes in a .125oz bottle with brush applicator.



# **SPECIAL FX - Continued**

### SynWax™ (Item #147)

A synthetic, vegan wax which is easily manipulated to form cuts and other molded shapes. Mehron's SynWax stays flexible and is great for eyebrow blocking and creating features on moving body parts like the face and joints. Available in 1.5oz and 10oz.



### Modeling Wax (Item #139)

Modeling Wax is used to smooth the edges of prosthetic pieces and to build up facial areas. The professional, vegan formula is firm to hold its shape for long-wear FX. Available in a 1.3 oz container.



### Modeling Putty/Wax (Item #140)

A pliable combination of traditional nose putty and modeling wax which after sculpting will keep its molded shape. This professional, vegan formula is great for all kinds of SFX wounds and 3D effects.

Available in 0.4