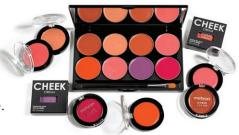

ent lipstick from smudging, bleeding or transferring. Used by professionals around the globe to keep all varieties of lip makeup in place. Dries clear without a tacky feel. A trade secret and a true must-have for any artist.

### **CHEEKS**

### CHEEK Powder (Item #202)

Mehron's Cheek Powder features 8 vegan, matte blushes in natural sculpting shades. The highly pigmented, long-wear formula offers buildable coverage for a natural flush of color. Available in individuals or an 8 Color Palette.



Mehron's Cheek Cream is a highly pigmented vegan, cream blush. The professional formula is

light-weight, non-greasy, and melts into the skin to add the perfect pop of color to the cheeks. The coverage is buildable and dries down to a satin finish. Available in individuals or an 8 Color Palette.



### Highlight-Pro™ 3 Color Palette (Item #HPW and #HPC)

Mehron's Highlight-Pro<sup>™</sup> palettes provide a subtle shimmer and illuminating effect for face and body. These vegan

pressed powders are perfect for accenting and highlighting areas such as the cheekbones, brows, inner eyes, bridge of nose, cupids bow and décolletage. Available in two mirrored palette varieties, COOL & WARM, each with three varying undertones.



## TATTOO COVER

### Tattoo Cover (Item #506/505-T)

A creamy full coverage formula designed to help mask tattoos, birthmarks and skin discolorations. Available in a variety of colors and a convenient 5-color pro-palette.





# SKIN PREP, MOISTURIZERS, & REMOVERS



### Hydro Prep Pro<sup>™</sup> - Hyaluronic Serum (Item #189)

Mehron's Hydro Prep PRO™ is a vegan