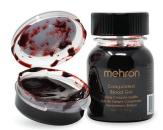

ll hair color types and easily washes out with shampoo. Available in White and Silver. Comes in 1oz jar with wand and 4.5oz pro size.

### Sweat & Tears (Item #154)

A clear liquid that is used for screen effects to create the appearance of moisture beads or tears. The professional, vegan formula goes onto the skin without absorption or drying for long wear moisture FX. Available in a 1oz container with brush.



# Bloods



### Squirt Blood (Item #150)

A vegan, water-based formula that squirts, gushes, and splatters. Squirt Blood will drip and run like real blood. Overtime blood will dry, darken, crust up, and crack just like real blood for the most realistic FX! Available in 2 Shades Bright Arterial and Dark Venous. Comes in .5oz, 2oz, and 9oz bottles.

### Stage Blood (Item #152)







### Coagulated Blood Gel (Item #151)

Coagulated blood is an extremely thick syrup-based blood. The vegan formula does not drip or dry down. Excellent for blood clots, scrapes, and scabbing effects. Available in .5oz and 1oz jar.

convenient, easy to use 1 fl. oz. (30 ml) spray bottle.









### Bruise ProColoRing™ (Item #505-B)

Mehron's Bruise Ring is a vegan, cream makeup used to create a realistic bruise effect. It contains 5 colors necessary to create a variety of bruise types, from fresh to healing.



### Tooth F/X™ (Item #TFX)

Safe, non-toxic, paint-on liquid tooth color that dries instantly. Available in Black, White, Blood Red, Nicotine, Spinach, & Gold. Comes in a .125oz bottle with brush applicator.



# **SPECIAL FX - Continued**

### SynWax™ (Item #147)

A synthetic, ve