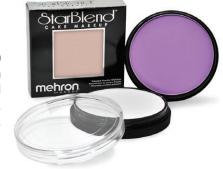

MANCE MAKEUP



mehron

FOUNDATION

### CreamBlend™ Stick Makeup (Item #400)

CreamBlend™ Stick Makeup is a highly pigmented, cream makeup in a convenient ultra-portable stick. Our vegan, full-coverage formula is developed to withstand the utmost in extreme performance conditions including Hollywood and Broadway's hot stage lights. CreamBlend™ Stick comes in a wide assortment of complexion shades and bold colors to meet the needs of artists in all areas of performance,

beauty, and drag makeup.



Mehron's StarBlend™ Cake Makeup is a highly pigmented pressed powder that can be used wet or dry. This professional pressed powder makeup is full-coverage and was developed to withstand the utmost in extreme performance conditions. Available in a wide range of complexion shades and bold colors.



### Foundation Greasepaint (Item #102)

Mehron's Greasepaint has been a staple in makeup kits of both professionals and amateurs for decades and continues to be a must-have product around the globe. The ultra-creamy formula is highly pigmented and easy to blend. Once set with powder, Greasepaint provides extreme long-wear. Available in a 1.25 oz. container and in an array of colors.



Mehron's Color Cups are a popular version of our traditional Foundation Greasepaint in a smaller convenient 0.5 oz. container.





### Clown White (Item #130)

Consistency in quality and coverage are what makes Mehron's Clown White the first choice of professional clowns. Our smooth, ultra-white cream is instantly opaque without dryness or cracking, even under the most demanding of performance conditions.