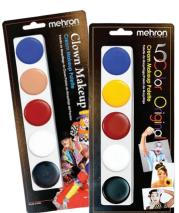

ll varieties of face & body painting applications, even supporting your team's colors at sporting events! Available in an array of individual shades or in a convenient 5-color party palette (Item #FFX-PAL).

### Fantasy FX<sup>™</sup> Party Palette (Item #FFX-PAL)

Our Fantasy F/X<sup>™</sup> Party Palette comes in a convenient artist's palette of five versatile colors. It can be refilled with our Fantasy F/X™ tubes. Colors included: Black, White, Red, Blue and Yellow. Paint brush is also included.



Detailz<sup>™</sup> is pigmented liquid makeup, specifically created for detailed designs. The vegan formula glides on, dries quickly, and does not crack. The specially designed applicator provides the artist with the ability to add fine details that make each design unique and outstanding.



mehron cree

wejitõü

### 5 Color Cream Makeup Palette (Item #405 & #406)

Mehron's 5 Color Cream Makeup Palette is used by professionals for quick access to 5 staple shades. The Original Palette (#405) includes the most essential colors: White, Red, Blue, Yellow, and Black. The Clown Palette (#406) is designed to create various clown looks and includes: Clown White, Really Bright Red, Blue, Juvenile, and Black.

### Tri-Color Character Palettes (Item #403C)

Each of our Tri-Color Palettes contains three colors of our professional cream makeup to easily create the character shown on its package. Also great for getting creative and designing something unique! Available in a variety of great characters.





# **GLITTER & METALLICS**

### Metallic Powder (Item #129)

Gold, Silver, Bronze,