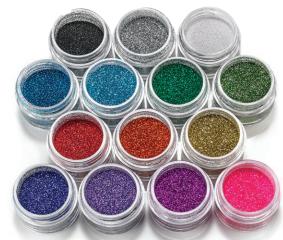

ic Powder (Item #129)

Gold, Silver, Bronze, Rose Gold, Lavender, and Copper Metallic Powders can be used alone for a subtle pop of color and shine or can be combined with Mehron's Mixing Liquid to create the intense luster of real metals. These ultra-fine vegan pigments create dramatic designs and effects.









### Mixing Liquid (Item #129M and 129MH)

Mehron's world-renowned Mixing Liquid is a must-have in every artist's kit! The professional, vegan formula makes products transfer-proof and water-resistant for extreme long-wear. Add Mixing Liquid to loose pigments like Mehron's Precious Gem Powder or Metallic Powders to create an intense opaque color! It can also be used to thin products like Liquid Makeup so they can be run through an airbrush. Available in .5oz and 4.5oz bottles.



### Paradise Makeup AQ™ Glitter (Item #827)

These dramatic glitters allow you to achieve ultra-reflective looks that draw attention! Our shimmering full-size glitter particles produce bold dramatic effects. Paradise Glitter reflects light with a brilliant, sparkling luster. Available in a .25 oz. size and a full range of vibrant colors.



An extremely fine cosmetic grade glitter that can be dusted on the hair and body to add a subtle but dramatic effect. GlitterDust™ reflects light with a shimmery luster. Available in an array of shimmering shades.



### GlitterSpray™ (Item #228)

The same fine glitter as GlitterDust™ but in a quick and easy pump spray bottle. GlitterSpray™ can be applied to the face, body, hair, and even clothing! The professional, vegan formula makes sure the glitte